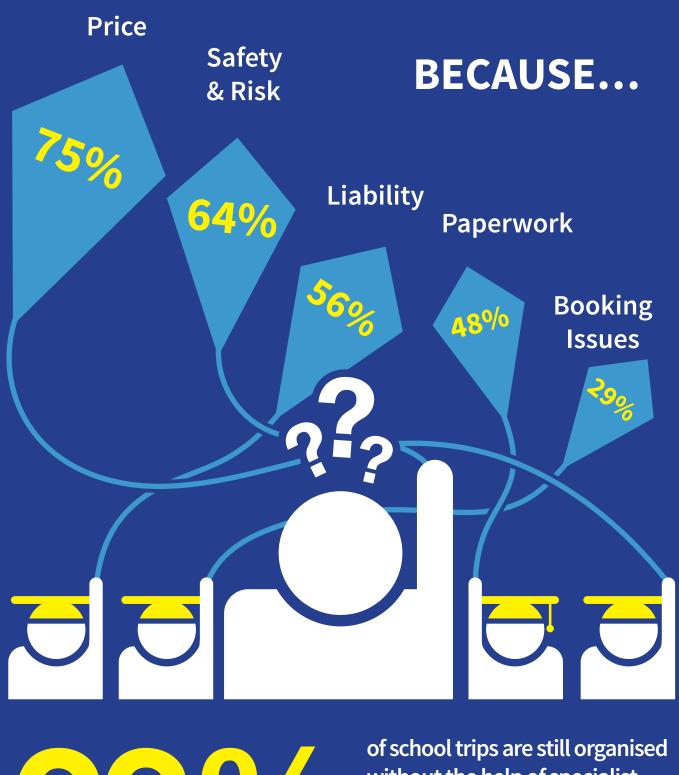

## **TOP CONCERNS FOR TEACHERS**

more school trips

of school trips are still organise without the help of specialist tour operator, resulting in potential risks and added burden on teachers

organisation time were main barriers to taking more school visits