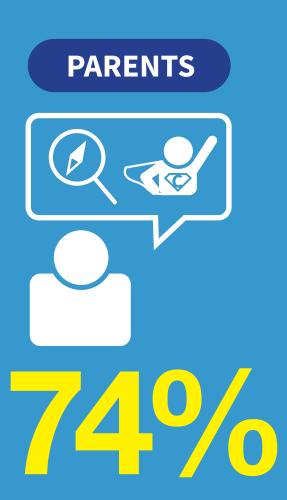

# PERSONAL DEVELOPMENT & WELLBEING

Felt more confident trying new things

Said their children were more willing to try new things