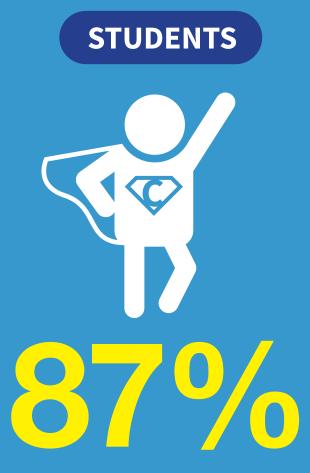

# PERSONAL DEVELOPMENT & WELLBEING

Felt more confident trying new things

Said their children were more willing to try new things